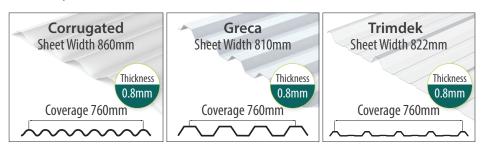

th it is protected from the sun.

Make your home bright and comfortable all year long with natural daylight.

## www.palram.com.au

## Main Benefits

- Lightweight & easy to install
- Hail & impact resistant
- Transparent: up to 90% light transmission
- Weather & UV resistant
- For every budget & application
- Requires minimal maintenance
- Balance shade & davlight
- Blocks 99.9% of harmful UV radiation
- Wide service temperature range
- Meets the highest fire-retardant standards
- Limited lifetime warranty
- High fire performance rating
- Versatility

## **Typical Applications**

- Gazebos or pergolas
- Balconies and verandas
- Outdoor play or family areas
- Sunrooms
- Domestic swimming pools
- Canopies and awnings
- Carports or garages (parking shelters)
- Skylights
- Hobby greenhouses





# SUNTUF® DIY

#### Colours



#### Solar Smart Colours Solar Smart.

Solar Ice Solar Control Light Transfer | 25% Light Transfer | 20% Heat Transfer | 34% Heat Transfer | 35%

Sandune

Light Transfer | 15% Heat Transfer | 15%

Smart Grey (Prev Transparent Grey) Light Transfer | 20% Heat Transfer | 35%

Metallic Jasper Light Transfer | 15%

Heat Transfer | 16%

### Installation Guidelines



#### Step 3 - Capping & Flashings for various installations



Warranties only apply to installations and maintenance that follow Palram installation instructions and specifications.

PALRAM SA 517A Cross H Cavan SA 50 Tel: (08) 8262 Fax: (08) 826 PALRAN salessa@palra

| /NT       | PALRAM NSW/ACT           |  |
|-----------|--------------------------|--|
| Keys Road | Unit 2, 26 Redfern St.   |  |