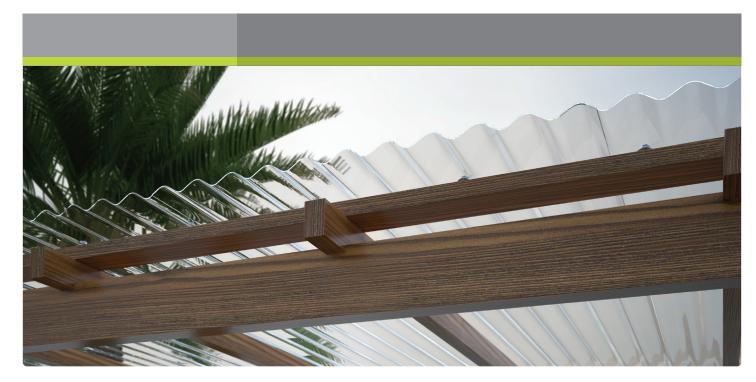

## Overview

SUNTUF® DIY is a lightweight, impactresistant, and easy-to-install corrugated roofing sheet.

Enjoy your outdoor spaces, rain or shine, by installing the industry-leading polycarbonate roofing solution for home improvement projects. Whether you're covering your patio, pergola, or deck, completing a storage shed, or building your own carport, SUNTUF<sup>®</sup> is a homeowner's first choice for transforming outdoor spaces.

## **Typical Applications**

- Gazebos or pergolas
- Balconies and verandas
- Outdoor play or family areas
- Sunrooms
- Domestic swimming pools
- Canopies and awnings
- Carports or garages (parking shelters)
- Skylights
- Hobby greenhouses