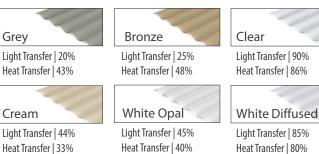

#### Colours

#### Solar Smart Colours Solar Smart.

Solar Ice Solar Control Light Transfer | 25% Light Transfer | 20% Heat Transfer | 34% Heat Transfer | 35%

Sandune

Light Transfer | 15% Heat Transfer | 15%

Smart Grey (Prev Transparent Grey) Light Transfer | 20% Heat Transfer | 35%

Metallic Jasper Light Transfer | 15%

Heat Transfer | 16%